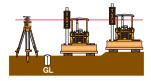

## **PHS-360W**

Only to set the receiver on the mast and to connect by the cables, it enables to control the blade automatically. Two laser receivers can be used as an option.

- Double elevation control.
- Two-way controls in manual or automatic.
- Double elevation display with hyper-brightness LED.
- Proportion time value control.
- Vibration-proof, shock-proof and rainwater-proof.