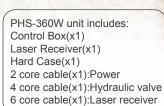

A unit includes one receiver. As its option, two receivers are available as above figure

| Horizontal LED      | Green                                |  |
|---------------------|--------------------------------------|--|
| High/low LED        | Red                                  |  |
| Input voltage       | DC12V                                |  |
| Maximum current     | 5A per driver                        |  |
| Valve compatibility | Proportion time(PT)valve control     |  |
| Power               | External DC12V                       |  |
| Size                | 270×168×118mm(with a fitting handle) |  |
| Weight              | About 1.8kg                          |  |
| ■ Specification     |                                      |  |
| Detecting range     | 300m*                                |  |
| Receiving angel     | 360° receive at all directions       |  |
| Detecting window    | 200mm                                |  |
| Detecting accuracy  | Fine measuring ±2.5mm                |  |
|                     | Coarse measuring ±5mm                |  |
| Water proof         | Yes. IP65                            |  |
| Temperature range   | -10°C∼50°C                           |  |
| Power               | External +12V                        |  |
| Size                | 206×96×300mm                         |  |
| Weight              | About 2.7kg                          |  |