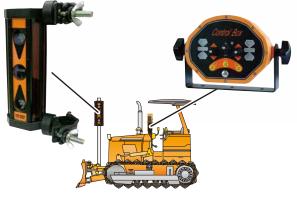

## **PHS-360W**

Only to set the receiver on the mast and to connect by the cables, it enables to control the blade automatically. Two laser receivers can be used as an option.

- Double elevation control.
- Two-way controls in manual or automatic.
- Double elevation display with hyper-brightness LED.
- Proportion time value control.
- Vibration-proof, shock-proof and rainwater-proof.

A unit includes one receiver. As its option, two receivers are available as above figure

| Horizontal LED      | Green                                |  |
|---------------------|--------------------------------------|--|
| High/low LED        | Red                                  |  |
| Input voltage       | DC12V                                |  |
| Maximum current     | 5A per driver                        |  |
| Valve compatibility | Proportion time(PT)valve control     |  |
| Power               | External DC12V                       |  |
| Size                | 270×168×118mm(with a fitting handle) |  |
| Weight              | About 1.8kg                          |  |
| ■ Specification     |                                      |  |
| Detecting range     | 300m*                                |  |
| Receiving angel     | 360° receive at all directions       |  |
| Detecting window    | 200mm                                |  |
| Detecting accuracy  | Fine measuring ±2.5mm                |  |
|                     | Coarse measuring ±5mm                |  |
| Water proof         | Yes. IP65                            |  |
| Temperature range   | -10°C∼50°C                           |  |
| Power               | External +12V                        |  |
| Size                | 206×96×300mm                         |  |
| Weight              | About 2.7kg                          |  |