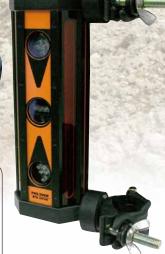

A unit includes one receiver. As its option, two receivers are available as above figure

| Horizontal LED      | Green                                |  |
|---------------------|--------------------------------------|--|
| High/low LED        | Red                                  |  |
| Input voltage       | DC12V                                |  |
| Maximum current     | 5A per driver                        |  |
| Valve compatibility | Proportion time(PT)valve control     |  |
| Power               | External DC12V                       |  |
| Size                | 270×168×118mm(with a fitting handle) |  |
| Weight              | About 1.8kg                          |  |
| ■ Specification     |                                      |  |
| Detecting range     | 300m*                                |  |
| Receiving angel     | 360° receive at all directions       |  |
| Detecting window    | 200mm                                |  |
| Detecting accuracy  | Fine measuring ±2.5mm                |  |
|                     | Coarse measuring ±5mm                |  |
| Water proof         | Yes. IP65                            |  |
| Temperature range   | -10°C∼50°C                           |  |
| Power               | External +12V                        |  |
| Size                | 206×96×300mm                         |  |
| Weight              | About 2.7kg                          |  |