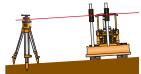

## **PHS-360W**

Only to set the receiver on the mast and to connect by the cables, it enables to control the blade automatically. Two laser receivers can be used as an option.

- Double elevation control.
- Two-way controls in manual or automatic.
- Double elevation display with hyper-brightness LED.
- Proportion time value control.
- Vibration-proof, shock-proof and rainwater-proof.

A unit includes one receiver. As its option, two receivers are available as above figure

| Horizontal LED      | Green                                |  |
|---------------------|--------------------------------------|--|
| High/low LED        | Red                                  |  |
| Input voltage       | DC12V                                |  |
| Maximum current     | 5A per driver                        |  |
| Valve compatibility | Proportion time(PT)valve control     |  |
| Power               | External DC12V                       |  |
| Size                | 270×168×118mm(with a fitting handle) |  |
| Weight              | About 1.8kg                          |  |
| ■ Specification     |                                      |  |
| Detecting range     | 300m*                                |  |
| Receiving angel     | 360° receive at all directions       |  |
| Detecting window    | 200mm                                |  |
| Detecting accuracy  | Fine measuring ±2.5mm                |  |
|                     | Coarse measuring ±5mm                |  |
| Water proof         | Yes. IP65                            |  |
| Temperature range   | -10°C∼50°C                           |  |
| Power               | External +12V                        |  |
| Size                | 206×96×300mm                         |  |
| Weight              | About 2.7kg                          |  |